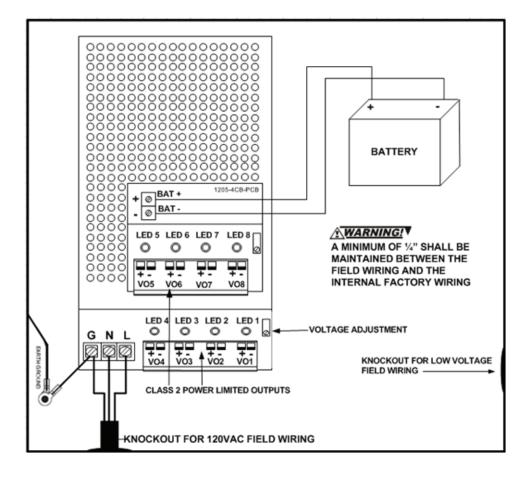

## 12VDC at 5.5Amps Power Supply

- Designed for quick installation
- Individually protected, electronically fused outputs
- Short circuit isolation technology for uninterrupted operation
- Class 2, Power limited outputs
- Removable output terminal blocks for quick installation
- Diagnostic LEDs for quick troubleshooting
- Automatic switch over to stand-by battery
- AC line cord included
- 8 outputs
- Battery Charger
- UL/ULC listed to UL60950 Information Technology

## Application

Output Terminal Block for circuits 1-4 and Voltage

Output Terminal Block for circuits 5-8 and Voltage

## **Technical Specifications**

| System                     |                                                                                                                                          |
|----------------------------|------------------------------------------------------------------------------------------------------------------------------------------|
| Power Output               | 12VDC at 5.5 Amps                                                                                                                        |
| Maximum Temperature        | -20° C to 40° C; (For indoor use only)                                                                                                   |
| Maximum Battery Charge     | 500mA (Subtract from total output)                                                                                                       |
| Individual Outputs Current | Limited at 2.5 Amps per circuit.                                                                                                         |
| Maximum Ripple/Noise       | Ripple: 150mVp-p; Noise: 200mVp-p                                                                                                        |
| Relative Humidity          | 20% - 90%                                                                                                                                |
| Certifications             | UL/ULC listed to UL60950 Information Technology<br>Equipment; FCC PART 15, ICES 003-2012;<br>CE/LVD EN60950-1;<br>CE/EMC:EN55022,EN55024 |
| Efficiency with full load  | 85%                                                                                                                                      |
| Backup                     | 1 battery is required for backup                                                                                                         |
| Dimensions                 | 23.3 cm x 21 cm x 9 cm (9" x 10" x 4")                                                                                                   |
| Weight                     | 2.35 kg (5.14 lbs)                                                                                                                       |