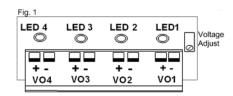

## Application

Output Terminal Block for circuits 1-4 and Voltage

Output Terminal Block for circuits 5-8 and Voltage