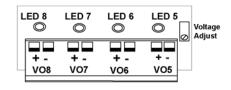

## Application

Output Terminal Block for circuits 1-4 and Voltage

Output Terminal Block for circuits 5-8 and Voltage